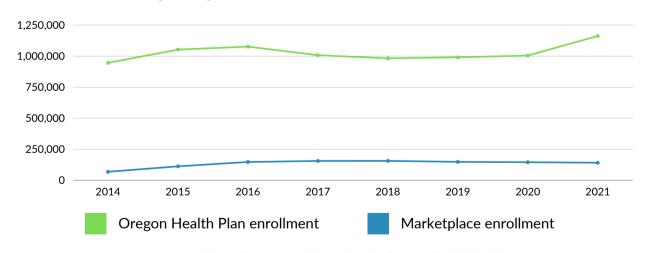

Through a relationship with the federal government, the Marketplace makes it possible for Oregonians to obtain financial assistance to buy Oregon insurance plans. In 2020, more than 145,000 Oregonians used the Marketplace to get such coverage. They signed up on the federal website, HealthCare.gov.

## Executive summary: The Marketplace in 2020

141,089

Oregonians enrolled in coverage during the open enrollment period for 2021 Marketplace plans

113,069

people got federal subsidies to help pay for coverage