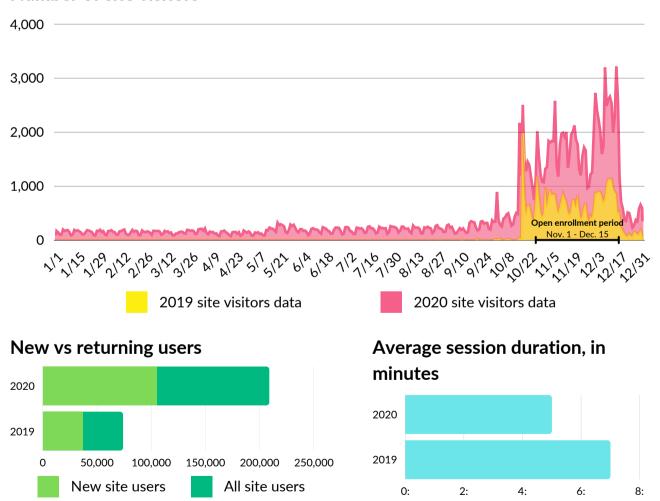

## COVID-19 and the Marketplace

The COVID-19 pandemic has affected all ways of life, not the least of which includes access to and continuation of health coverage and care. The Marketplace remains dedicated to helping Oregonians find affordable, quality health coverage. This year offers unique challenges for many Oregonians who may be shopping for health coverage for the first time due to loss of employer-offered coverage.

#### Shift to teleworking

All staff members, including program and outreach, quickly adapted to the pandemic by shifting to remote work environments. This includes moving the customer service call center while maintaining exceptional customer service levels.