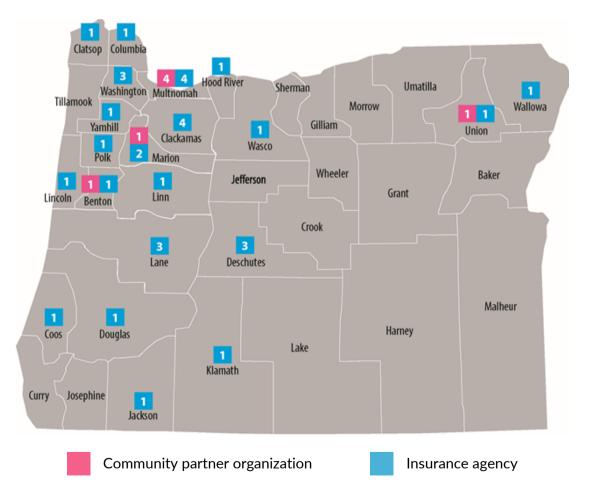

In 2020, 40 groups and insurance agents did this work under Marketplace grants.

#### **Community partners**

The nonprofit groups - called community partners - received a cumulative total of \$400,000 in grants.

| Community partners                                  | Location  |
|-----------------------------------------------------|-----------|
| Asian Health and Service Center                     | Portland  |
| Benton County Health Services                       | Corvallis |
| Cascade AIDS Project                                | Portland  |
| Interface Network                                   | Salem     |
| Immigrant and Refugee Community Organization (IRCO) | Portland  |
| Northeast Oregon Network (NEON)                     | La Grande |
| Project Access NOW                                  | Portland  |