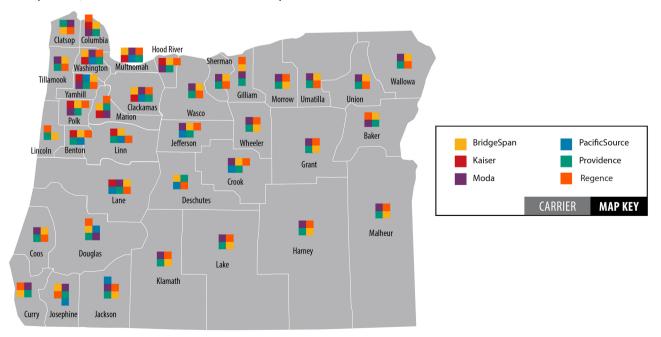

Oregon's authority to choose and define plans is limited under federal law, but the state uses its plan management role to the fullest extent possible. In 2020, coverage options expanded for all Oregonians. Regence entered the Marketplace, offering at minimum three plans in each Oregon county. Moda Health extended coverage by offering nonstandard plans in its Affinity network, which serves Oregon's more rural counties. BridgeSpan extended its plan offerings to statewide.

Plans are available on the Marketplace in every county in Oregon, from at least three insurance companies, and with between 15 and 66 plans from which to choose.