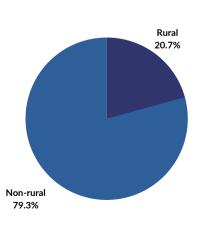

or selected a Marketplace plan



Source for OHP enrollment data: HSM Spring 2021 Forecast Final 20200316

#### **Summary of enrollments**



26,330

new customers

22,954

number of enrolled consumers between the ages of 26 and 34

64,141

number of people enrolling in a plan with income less than 250% of the 2020 federal poverty level. These people are likely eligible for cost-sharing reductions on Silver plans.

#### Data on premium tax credits

98,805

number of people enrolling in a plan and getting premium tax credits



\$451

average amount of premium tax credits for people receiving them

\$150

average bottom-line premium (after any premium tax credits)



87%

percent of people applying for financial help that receive premium tax credits

#### **Demographics of enrollees**







OregonHealthCare.gov

## **Conclusion**

The task of connecting Oregonians to affordable coverage is challenging, but it is work the Marketplace is doing with both seriousness and eagerness.

We invite ongoing discussion and collaboration with lawmakers, other partners in government, and the public about Marketplace operations. Contact Chiqui Flowers, Marketplace administrator, at <a href="mailto:chiqui.liflowers@oregon.gov">chiqui.liflowers@oregon.gov</a>, to get or stay more involved.

You can also join us for periodic Marketplace Advisory Committee meetings. Find them listed at <a href="https://oregonHealthCare.gov/MAC">OregonHealthCare.gov/MAC</a>.

## Appendix: Financial statements

A statement of financial condition, as of Dec. 31, 2020, for the Health Insurance Exchange Fund.

Thi