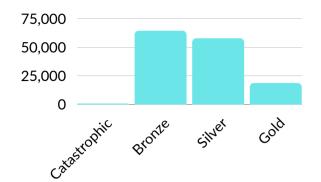

an. 4, 2021, the Oregon Health Plan saw an increase in 15.65 percent of enrollees (168,910 individuals) over March 9, 2020.

The Biden Administration implemented a COVID-19 special enrollment period from Feb. 15 to May 15, 2021. Unlike other special enrollment periods, this window is open to all people who are eligible to shop through the Marketplace, and allows people to enroll in coverage, even if they are not currently enrolled. Enrollment changes brought about by this special enrollment period will be reported in the 2021 Marketplace Annual Report.

#### **Enrollment data**

## Number of individuals who were enrolled in Oregon Health Plan benefits or selected a Marketplace plan



Source for OHP enrollment data: HSM Spring 2021 Forecast Final 20200316

#### **Summary of enrollments**



26,330

new customers

22,954

number of enrolled consumers between the ages of 26 and 34

64,141

number of people enrolling in a plan with income less than 250% of the 2020 federal poverty level. These people are likely eligible for cost-sharing reductions on Silver plans.

#### Data on premium tax credits

98,805

number of people enrolling in a plan and getting premium tax credits



\$451

average amount of premium tax credits for people receiving them

\$150

average bottom-line premium (after any premium tax credits)



87%

percent of people applying for financial help that receive premium tax credits

#### **Demographics of enrollees**







OregonHealthCare.gov

## **Conclusion**

The task of connecting Oregonians to affordable coverage is challenging, but it is work the Marke